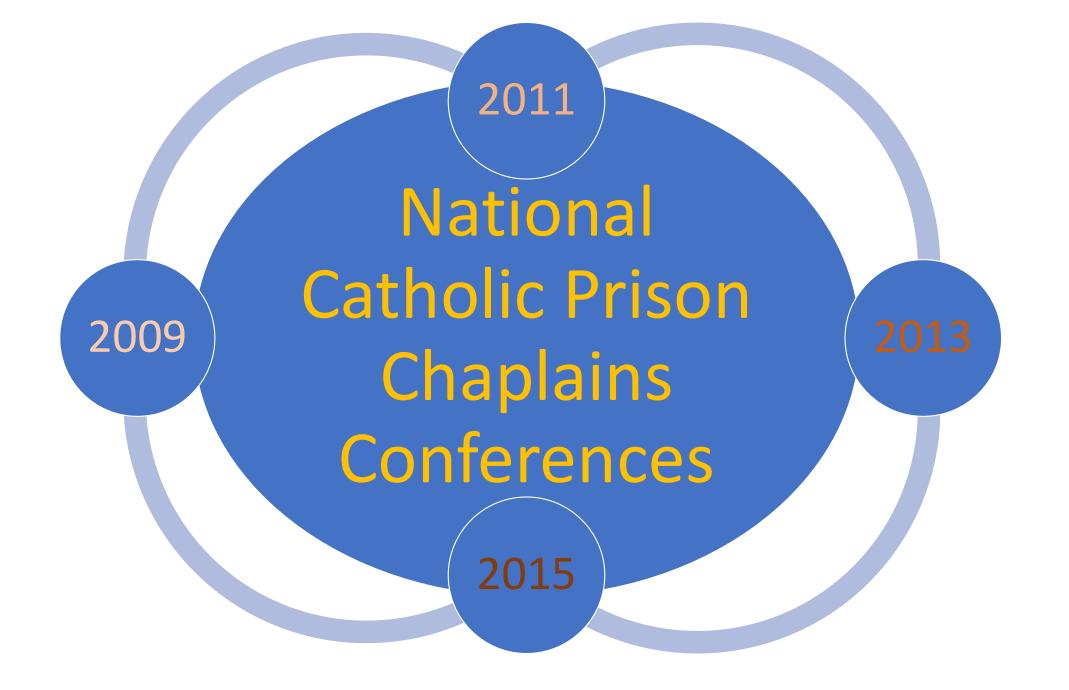

#### ACPPCC: STRATEGIC PLAN FEBRUARY 2016-2019

Our strategic plan has 3 pillars with high level details. These 3 inter – connected strategies deliver our goal of Restorative Practice.

#### Building Bridges Not Walls 2011

Australian Catholic Prisons Pastoral Care Council 2013

Year of Mercy Prison Sunday 2016